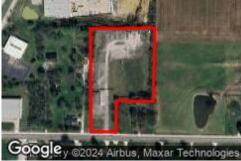

#### **Location Details**

| Address | 3700 Kansas Road, Evansville, IN, 47 | Parcels     | 02-180-02-512-019 |
|---------|--------------------------------------|-------------|-------------------|
| Zoning  | M-2                                  | Name        | 3700 Kansas Road  |
| County  | Vanderburgh                          | Nearest MSA | Evansville        |

# **Building Details**

| Sub Type             | General                 | Occupancy Type | Single Tenant |  |
|----------------------|-------------------------|----------------|---------------|--|
| Building Status      | Existing                | Building Class | В             |  |
| Building Size        | 3,200 SF                | Parking Spaces | -             |  |
| Land Size            | 4.85 Acres / 211,266 SF | Parking Ratio  | -             |  |
| Number of Buildings  | 1                       | Rentable Space | 3,200 SF      |  |
| Number of Floors     | 1                       | Water          | Yes           |  |
| Year Built           | 2002                    | Sanitary Sewer | Yes           |  |
| Primary Constr. Type | Wood                    | Rail Service   | No            |  |