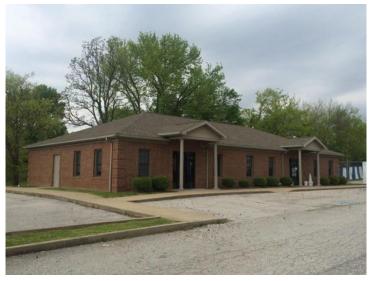

| 4.85 Acres / 211,266 SF | Parking Ratio  | -             |  |
| Number of Buildings  | 1                       | Rentable Space | 3,200 SF      |  |
| Number of Floors     | 1                       | Water          | Yes           |  |
| Year Built           | 2002                    | Sanitary Sewer | Yes           |  |
| Primary Constr. Type | Wood                    | Rail Service   | No            |  |

# **Property Listings**

1 Listing | 3,200 SF | \$10.00 Annual/SF

| Туре      | Condo | Space Use | Suite | Available Space | Rate                  | Available |
|-----------|-------|-----------|-------|-----------------|-----------------------|-----------|
| For Lease | -     | Office    | 3700  | 3,200 SF        | \$10.00 Annual/SF NNN | Now       |

### **Additional Photos**





### **Contact**





Woodward Commercial Realty, Inc.