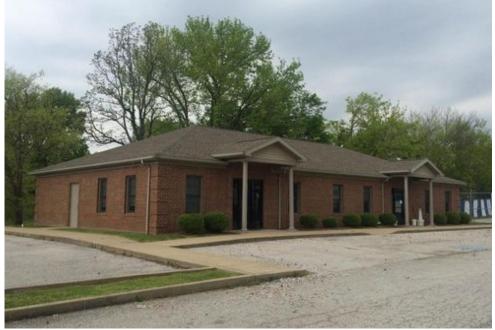

# Description

Check out this fantastic office building located on Evansville's north side, boasting a spacious 3,200sf! Perfect for a business looking to expand or establish a presence in our market. Call broker for more details or to schedule a showing.

# **Building Details**

| Sub Type             | General                 | Occupancy Type | Single Tenant |  |
|----------------------|-------------------------|----------------|---------------|--|
| Building Status      | Existing                | Building Class | В             |  |
| Building Size        | 3,200 SF                | Parking Spaces | -             |  |
| Land Size            | 4.85 Acres / 211,266 SF | Parking Ratio  | -             |  |
| Number of Buildings  | 1                       | Rentable Space | 3,200 SF      |  |
| Number of Floors     | 1                       | Water          | Yes           |  |
| Year Built           | 2002                    | Sanitary Sewer | Yes           |  |
| Primary Constr. Type | Wood                    | Rail Service   | No            |  |